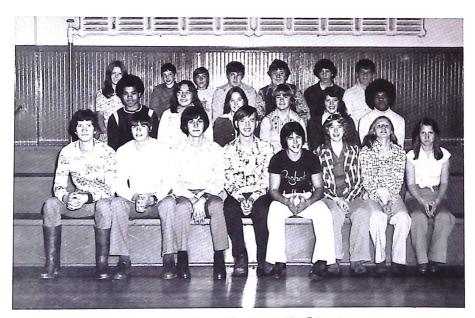

# **SENIOR**

L to R Pres.-Harry Yates

V. Pres.-Tim Halloran Officer Burner

Sec.-Jeff Utterback

Tres.-Mike Tabor

**CLASS OFFICERS** 

BONNIE LOU BENNETT "Bon Bon Benet"

RITA DIAN ALLEN "Shotgun"