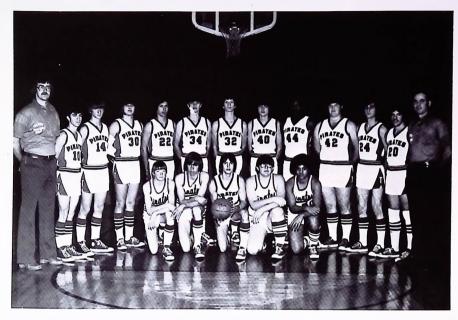

#### VARSITY BASKETBALL

ROW 1. Larry Richmond, Steve Comer, Junior Wykle, David Talbott, Eddle Biggers, ROW 2. Randy Taylor - assistant coach, Randall Canterbury, Greg Morgan, Larry Meadows, Steve Hedrick, Timmy Halloran, Harry Yates, Timmy Morgan, David Wynes, Bob Talbott, Jeff Utterback, Mike Jackson, Dallas Mann-coach.

Harry Yates

Larry Meadows

Jeff Utterback

Steve Hedrick

Junior Wykle

Timmy Halloran

David Wynes