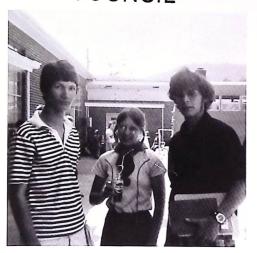

#### STUDENT COUNCIL

ROW 1 (L to R): Harry Yates. Timmy Halloran, Jeff Utterback, Mike Tabor, Junior Wyle, Mary Hale, Kathy Boone, Diana Kohler, ROW 2: Kevin Biggers, Janie Rookstool, Diane Meadows, Frank Meador, Bonnie Mann, Eddie Biggers, ROW 3: Debbie Meador, John Buckland, Mike Meadows, Ashby Fox, Mike Palmer, Ralph Martin, David Sprouse.