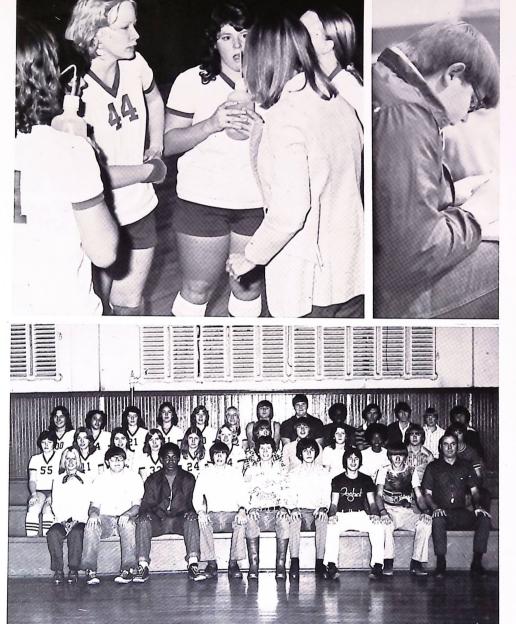

#### VARSITY BASKETBALL

ROW 1. Larry Richmond, Steve Comer, Junior Wykle, David Talbott, Eddle Biggers, ROW 2. Randy Taylor - assistant coach, Randall Canterbury, Greg Morgan, Larry Meadows, Steve Hedrick, Timmy Halloran, Harry Yates, Timmy Morgan, David Wynes, Bob Talbott, Jeff Utterback, Mike Jackson, Dallas Mann-coach.

Harry Yates

Larry Meadows

Jeff Utterback

Steve Hedrick

Junior Wykle

Timmy Halloran

David Wynes