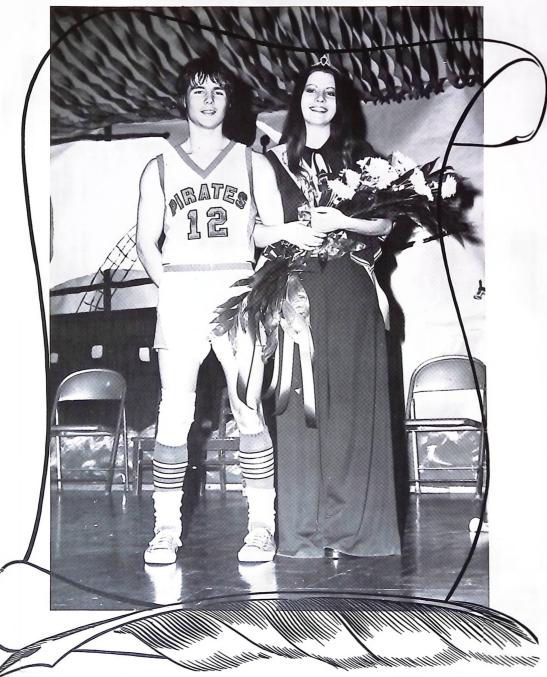

### HOMECOMING KING '76

Jeff Utterback, escort Rita Allen

Candidates: Robert Lane, Marshall Honaker, Todd Wynes, Timmy Halloran, Harry Yates, Jeff Utterback

Festival, 1976. She participated in the Fireman's Parade, Queen's Parade, and The Queen's Ball as well as all other activities. Rita is a member of the Mt.

Pigah Methodist Church at Hilldale, The youth, Talcott Girls' Basketball team, Pirate Staff, and is a Senior favorite.

Miss Karen Honaker, daughter of Mr. and Mrs. L. R. Honaker of Alderson, was chosen by the Senior class to represent Talcott as Snow Queen for 1976-'77 in Hinton's Annual Christmas Parade.