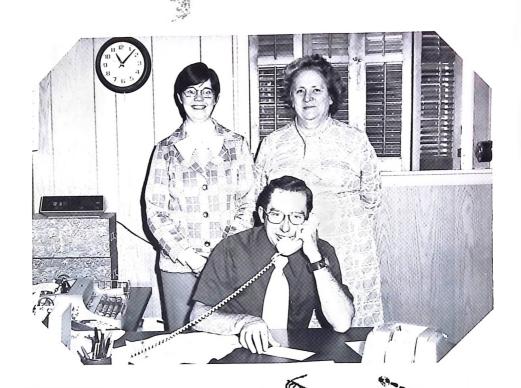

#### PIRATE STAFF

# TALCOTT HIGH SCHOOL

HOME OF THE PIRATES

FRONT ROW (L to R): Rita Allen, Karen Jones, Betty Erskine, Karen Honaker, Robin Shanklin, Sponsor Mrs. Jane Jones, 2ND ROW: Timmy Halloran, Daniel Michael