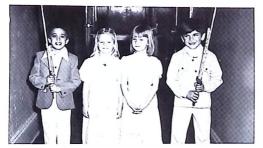

## AT HALFTIME **WE HAD** CELEBRATION. **QUEEN RITA** WAS **CROWNED!**

1976 Queen, Debbie Morgan

(L to R) Chris Gore, Sword Bearer; Cheryl Meador, Crown Bearer; Michelle Morgan, Flower Girl; Joshua Thompson, Sword Bearer.