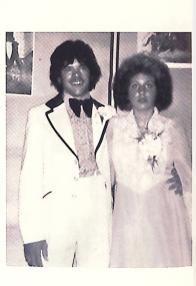

#### **HOMECOMING QUEEN '77**

### HOMECOMING KING '76

Jeff Utterback, escort Rita Allen

Candidates: Robert Lane, Marshall Honaker, Todd Wynes, Timmy Halloran, Harry Yates, Jeff Utterback

Festival, 1976. She participated in the Fireman's Parade, Queen's Parade, and The Queen's Ball as well as all other activities. Rita is a member of the Mt.

Pigah Methodist Church at Hilldale, The youth, Talcott Girls' Basketball team, Pirate Staff, and is a Senior favorite.

Miss Karen Honaker, daughter of Mr. and Mrs. L. R. Honaker of Alderson, was chosen by the Senior class to represent Talcott as Snow Queen for 1976-'77 in Hinton's Annual Christmas Parade.