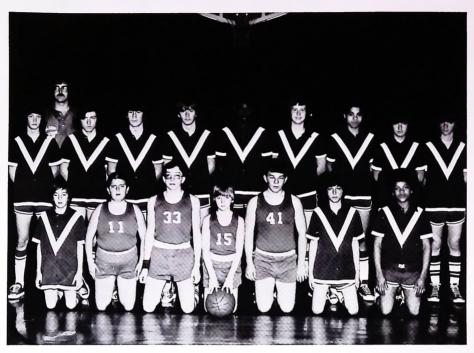

#### VARSITY BASKETBALL

ROW 1. Larry Richmond, Steve Comer, Junior Wykle, David Talbott, Eddle Biggers, ROW 2. Randy Taylor - assistant coach, Randall Canterbury, Greg Morgan, Larry Meadows, Steve Hedrick, Timmy Halloran, Harry Yates, Timmy Morgan, David Wynes, Bob Talbott, Jeff Utterback, Mike Jackson, Dallas Mann-coach.

Harry Yates

Larry Meadows

Jeff Utterback

Steve Hedrick

Junior Wykle

Timmy Halloran

David Wynes