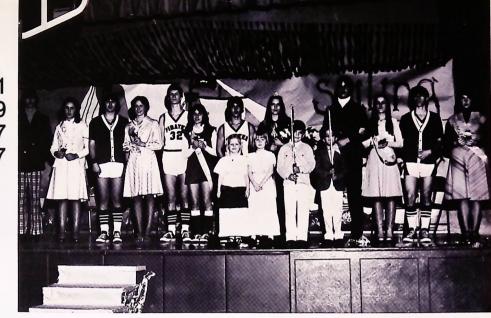

#### **HOMECOMING QUEEN '77**

### HOMECOMING KING '76

Jeff Utterback, escort Rita Allen

Candidates: Robert Lane, Marshall Honaker, Todd Wynes, Timmy Halloran, Harry Yates, Jeff Utterback

Festival, 1976. She participated in the Fireman's Parade, Queen's Parade, and The Queen's Ball as well as all other activities. Rita is a member of the Mt.

Pigah Methodist Church at Hilldale, The youth, Talcott Girls' Basketball team, Pirate Staff, and is a Senior favorite.

Miss Karen Honaker, daughter of Mr. and Mrs. L. R. Honaker of Alderson, was chosen by the Senior class to represent Talcott as Snow Queen for 1976-'77 in Hinton's Annual Christmas Parade.

Karen attends Pence Springs Community Church and is a member of the Senior class, Pirate Staff, and is a Senior favorite.