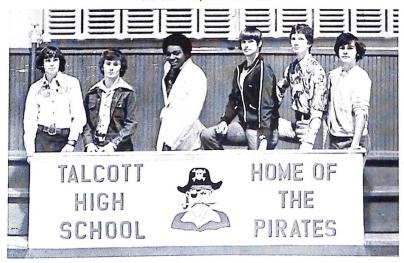

# TALCOTT HIGH SCHOOL

HOME OF THE PIRATES

FRONT ROW (L to R): Rita Allen, Karen Jones, Betty Erskine, Karen Honaker, Robin Shanklin, Sponsor Mrs. Jane Jones, 2ND ROW: Timmy Halloran, Daniel Michael