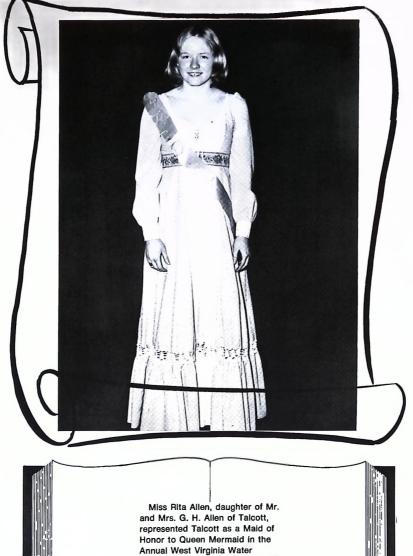

### HOMECOMING KING '76

Jeff Utterback, escort Rita Allen

Candidates: Robert Lane, Marshall Honaker, Todd Wynes, Timmy Halloran, Harry Yates, Jeff Utterback

Festival, 1976. She participated in the Fireman's Parade, Queen's Parade, and The Queen's Ball as well as all other activities. Rita is a member of the Mt.

Pigah Methodist Church at Hilldale, The youth, Talcott Girls' Basketball team, Pirate Staff, and is a Senior favorite.

Miss Karen Honaker, daughter of Mr. and Mrs. L. R. Honaker of Alderson, was chosen by the Senior class to represent Talcott as Snow Queen for 1976-'77 in Hinton's Annual Christmas Parade.