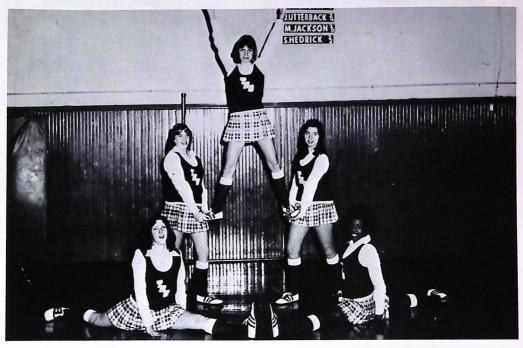

#### **VARSITY CHEERLEADERS**

Patricia Buckland

Mary Hale

Kathy Boone

Alana Mann

Tammy Patterson

**WE WON** 

**WE LOST** 

**WE CRIED** 

**WE CHEERED** 

Kathy Boone

Mary Hale

Alana Mann

Patricia Buckland

Tammy Patterson

FRONT (L to R), Cheryl Meador, Michelle Morgan, Joshua Thompson, Cris Gore, BACK, Robert Reed, Ann Rudisill, Larry Meadows, Debbie Ward,