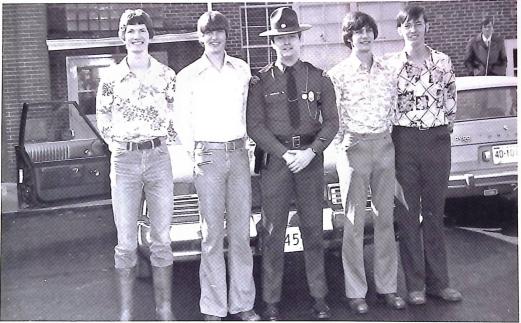

### HOMECOMING KING '76

Jeff Utterback, escort Rita Allen

Candidates: Robert Lane, Marshall Honaker, Todd Wynes, Timmy Halloran, Harry Yates, Jeff Utterback

Festival, 1976. She participated in the Fireman's Parade, Queen's Parade, and The Queen's Ball as well as all other activities. Rita is a member of the Mt.