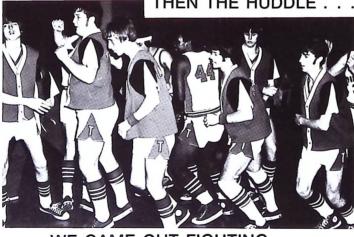

THE STORY OF **HOMECOMING** 1977

WE BEGAN WITH PRAYER.

THEN THE HUDDLE . . .

**JUNIOR** WAS

RATTES 12

WE CAME OUT FIGHTING . HITTING

EVERYONE CHEERED AS WE WON THE GAME!!

**JEFF WAS** HITTING . .