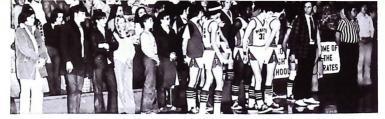

THE STORY OF **HOMECOMING** 1977

WE BEGAN WITH PRAYER.

THEN THE HUDDLE . . .

**JUNIOR** WAS

RATTES 12

WE CAME OUT FIGHTING . HITTING

EVERYONE CHEERED AS WE WON THE GAME!!

**JEFF WAS** HITTING . .