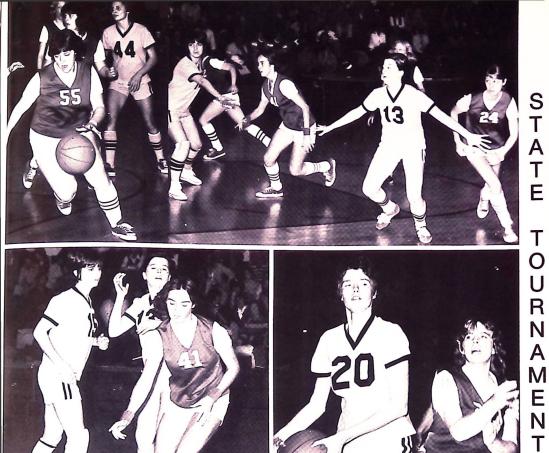

# PIRATETTES' BASKETBALL

ROW 1, (L to R): Marlene Allen, Connie Mann, Bonnie Mann, Kathy Boone; ROW 2, Lynn Tabor, Diane Gore, Mary Carol Meadows, Janie Rookstool, Carol Smith, Rita Allen, Mary Hale, Coach Patricia Henthorn.

|       |    | TEAM SCHEDULE        |     |    |     |
|-------|----|----------------------|-----|----|-----|
|       |    |                      |     | WE | THE |
| Sept. | 16 | Oakvale              | -H- | 57 | 20  |
| Sept. | 23 | Beckley              | -H- | 53 | 39  |
| Sept. | 28 | Spanishburg          | -A- | 37 | 45  |
| Sept. | 30 | Meadow Bridge        | -H- | 63 | 38  |
| Oct.  | 1  | Athens               | -A- | 41 | 34  |
| Oct.  | 5  | Hinton               | -H- | 56 | 58  |
| Oct.  | 12 | Peterstown           | -A- | 53 | 56  |
| Oct.  | 14 | Greenb. East         | -A- | 69 | 68  |
| Oct.  | 21 | Greenb. West         | -A- | 46 | 30  |
| Oct.  | 23 | Union                | -H- | 60 | 32  |
| Oct.  | 26 | Spanishburg          | -H- | 39 | 35  |
| Oct.  | 28 | Beckley              | -A- | 47 | 49  |
| Nov.  | 1  | Oakvale              | -A- | 78 | 30  |
| Nov.  | 4  | Greenb. West         | -H- | 72 | 48  |
| Nov.  | 10 | Greenb. East         | -H- | 55 | 46  |
| Nov.  | 16 | Hinton               | -A- | 44 | 56  |
| Nov.  | 18 | Peterstown           | -H- | 61 | 45  |
| Nov.  | 19 | Athens               | -H- | 47 | 35  |
| Nov.  | 23 | Meadow Bridge        | -A- | 49 | 44  |
| Dec.  | 1  | Union                | -A- | 46 | 29  |
|       |    | SECTIONAL TOURNAMENT |     |    |     |
| Dec.  | 3  | Peterstown           | -A- | 51 | 48  |
|       |    | REGIONAL TOURNAMENT  |     |    |     |
| Dec.  | 9  | Meadow Bridge        | -A- | 67 | 58  |
| Dec.  | 11 | Athens               | -A- | 39 | 34  |
|       |    | STATE TOURNAMENT     |     |    |     |
| Dec.  | 17 | Pine G.Valley        | -   | 45 | 68  |
|       |    |                      |     |    |     |