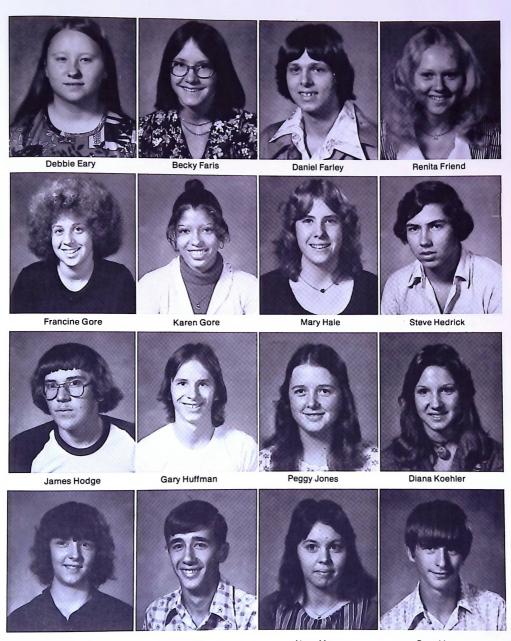

# **SENIOR**

L to R Pres.-Harry Yates

V. Pres.-Tim Halloran Officer Burner

Sec.-Jeff Utterback

Tres.-Mike Tabor

**CLASS OFFICERS** 

BONNIE LOU BENNETT "Bon Bon Benet"

RITA DIAN ALLEN "Shotgun"

MICHEAL ANTHONY BENNETT "Mike"

BRENDA FAYE CANTERBURY "Ben-Ben"

MICHEAL WAYNE CANTERBURY
"Herb"

BETTY CANTLEY ERSKINE "Sweet pea"

JAMES RANDOLPH FARIS
"Jimmy"

JOHNNY RANDALL FARIS "Johnny"

KENNETH EUGENE FRIEND "Ralph"

LINDA KAY GILL "Linda"

DINAH ABIGAIL GORE "Dinah"

TIMMY WYANT HALLORAN "6 million dollar BRAIN"

KAREN MAE HONAKER "Tutti"

MICHEAL HENRY JACKSON "Action Jaxon"

KAREN SUE JONES "Karen"

LLOYD RAYMOND JONES "Fred"

LARRY RAY MEADOWS "Larry"

DANIEL CLINTON MICHAEL "Pigeon"

SUSAN DIANE RICHMOND "Sue"

VERONICA LYNN SHANKLIN "Rockin' Robin"

MICHEAL WAYNE TABOR "Mike"

ROBERT EUGENE TALBOTT "Bob"

JEFFREY PERRY UTTERBACK
"Cooper"

DEBRA LYNN WARD "Debbie"

BEVERLY GAIL WILLIAMS "Gail"

DAVID DEWAYNE WYNES "Moose"

HARRY OSWALD YATES "H.O."

HARRY YATES VALEDICTORIAN

H

0

N