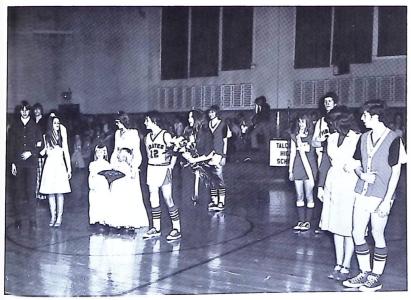

Harry Yates, Kathy Boone, Junior Wykle, Queen Rita Bennett, Theran Huffman, Teresa Adkins, Randall Canterbury, Bonnie Mann.

Freshman Candidate Teresa Adkins, escort Theran Huffman

Senior Candidate Debble Ward, escort Larry Meadows

Sophomore Candidate Ann Rudisill, escort Robert Reed

Varsity Club Candidate Bonnie Mann, escort Randall Canterbury

WASN'T OUR STAGE PRETTY?

Student Council Candidate, Kathy Boone; escort, Harry Yates