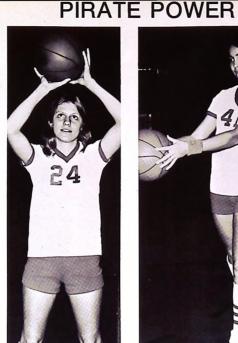

#### VARSITY BASKETBALL

ROW 1. Larry Richmond, Steve Comer, Junior Wykle, David Talbott, Eddle Biggers, ROW 2. Randy Taylor - assistant coach, Randall Canterbury, Greg Morgan, Larry Meadows, Steve Hedrick, Timmy Halloran, Harry Yates, Timmy Morgan, David Wynes, Bob Talbott, Jeff Utterback, Mike Jackson, Dallas Mann-coach.

Harry Yates

Larry Meadows

Jeff Utterback

Steve Hedrick

Junior Wykle

Timmy Halloran

David Wynes