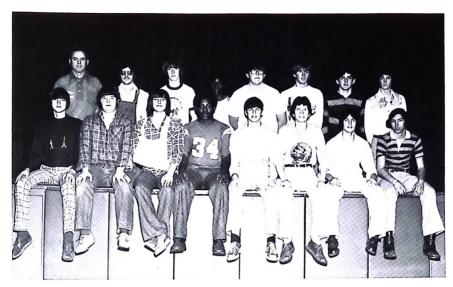

F R C E L N U C B

ROW 1 (L to R): Harry Yates, Jeff Utterback, Mrs. Patricia Miller ROW 2: Gail Williams, Bonnie Bennett: ROW 3: Larry Meadows, Bobby Talbott

ROW 1 (L to R): Coach Patricia Henthorn, David Talbott, David Wynes, Timmy Halloran, Harry Yates, Jeff Utterback, Junior Wykle, Greg Morgan, Coach Dallas Mann, ROW 2: Connie Mann, Carol Smith, Alana Mann, Lynn Tabor, Kathy Boone, Rita Allen, Paul Reed, Timmy Morgan, Patricia Buckland, Tammy Patterson, Frank Meador, Steve Comer, ROW 3: Janie Rookstool, Diane Gore, Bonnie Mann, Mary Gale, Marlene Allen, Larry Meadow. Bob Talbott, Todd Wynes, Steve Hedrick, Randall Canterbury, Larry Richmond, Marshall Honaker.