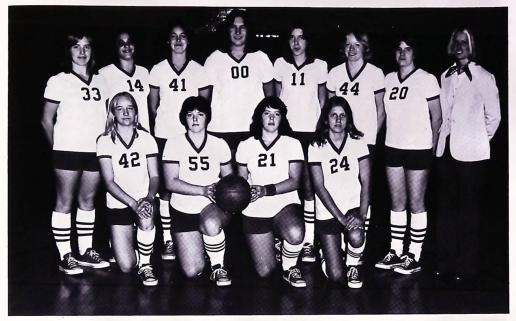

# PIRATETTES' BASKETBALL

ROW 1, (L to R): Marlene Allen, Connie Mann, Bonnie Mann, Kathy Boone; ROW 2, Lynn Tabor, Diane Gore, Mary Carol Meadows, Janie Rookstool, Carol Smith, Rita Allen, Mary Hale, Coach Patricia Henthorn.