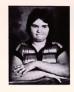

# SUMMERS COUNTY JR. MISS

Miss Tammy Patterson is a senior at Talcott High School and the daughter of Mrs. Nellie Patterson of Talcott. She is a member of the Second Baptist Church of Talcott, Varsity Cheerleader and Senior favorite. Other activities include yearbook staff, Varsity club, 4-H and homecoming committee. She was crowned Summers's County's Junior Miss of 1979 at the annual pageant held at Hinton High School.