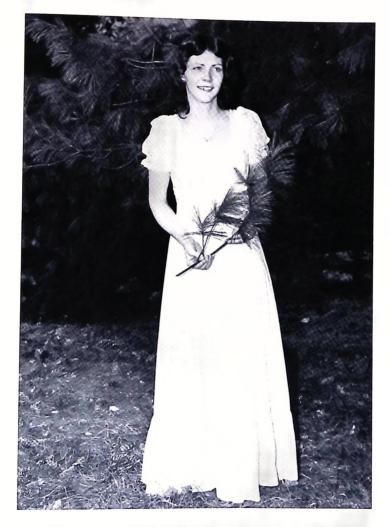

# SNOW QUEEN

Miss Mary Carol Meadows is a senior at Talcott High School and the daughter of Mrs. June Meadows of Hilldale. She is a member of the Mt. Pisgah Methodist Church. She is also a member of the Girl's Basketball team and a senior favorite. Other activities include yearbook staff, varsity club, 4-H, and homecoming committee. She is the reigning Snow Queen of the 1978 Annual Christmas parade held at Hinton.