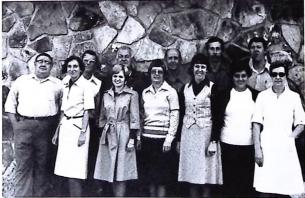

## SUMMERS COUNTY CAREER CENTER

Faculty

1st Row (L.to R.): Mrs. Cleo Matthews-Business, Mrs. Susan Hannah-Business, Mrs. Doris Yates-Clothing Service, Mrs. Nannie Kay Kirk-Nurse Assistant, Mrs. Phyliss Parker-Secretary, Mrs. Maxine Kirk-Food Service. 2nd Row: Mr. Warren Cales-Placement Director, Mr. James Johnson-Autobody, Mr. Jim Lilly-Masonry, Mr. George Milburn-Building Construction, Mr. - James Dodd-Vo. Ag., Mr. Gene Davis-Vocational Director.