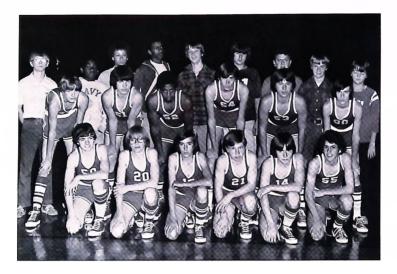

#### **BOYS BASKETBALL**

L to R: Jeff Cales, Roger Allen, Robert Lane, Steve Comer, Theron Huffman, Robert Reed, James Wynes, Kevin Biggers, Kevin Lilly, and Randail Canterbury. Coach, Dallas Mann.