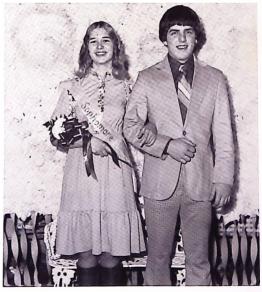

# SNOW QUEEN

Miss Mary Carol Meadows is a senior at Talcott High School and the daughter of Mrs. June Meadows of Hilldale. She is a member of the Mt. Pisgah Methodist Church. She is also a member of the Girl's Basketball team and a senior favorite. Other activities include yearbook staff, varsity club, 4-H, and homecoming committee. She is the reigning Snow Queen of the 1978 Annual Christmas parade held at Hinton.