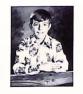

## SUMMERS COUNTY JR. MISS CONTESTANT

Miss Patricia Buckland is a senior at Talcott High school and the daughter of Mr. and Mrs. David Buckland of Talcott. She is a member of River Valley Baptist Church. She was a contestant in the Summers County 1978-79 Junior Miss Pageant held at the Hinton High School Auditorium. For her talent she presented a monologue entitled "I'll just be myself".