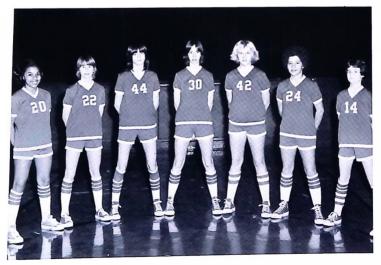

## CHEERLEADERS

L to R, Tamara Lowry, Diana Meadows, Tammy Patterson, Lisa Smith, Joni Rookstool.