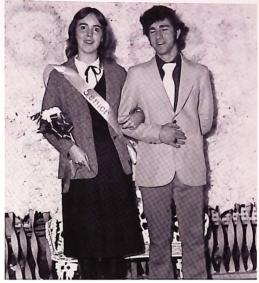

# SUMMERS COUNTY JR. MISS

Miss Tammy Patterson is a senior at Talcott High School and the daughter of Mrs. Nellie Patterson of Talcott. She is a member of the Second Baptist Church of Talcott, Varsity Cheerleader and Senior favorite. Other activities include yearbook staff, Varsity club, 4-H and homecoming committee. She was crowned Summers's County's Junior Miss of 1979 at the annual pageant held at Hinton High School.