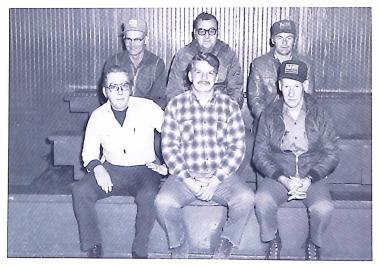

## **BUS DRIVERS**

Row 1 L to R: Harold Allen, Jimmy Huffman, Gerald Adkins Row 2 L to R: Leonard Persinger, Lloyd Lowry, Jimmy Cochran.

Advertising