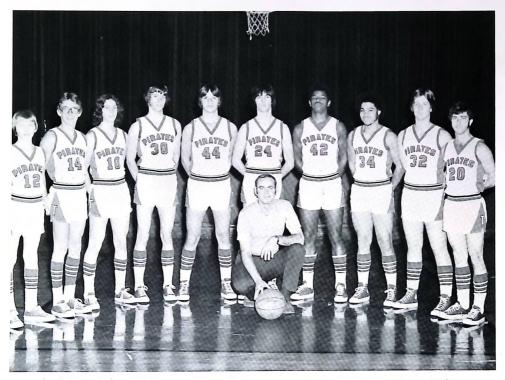

#### **BOYS BASKETBALL**

L to R: Jeff Cales, Roger Allen, Robert Lane, Steve Comer, Theron Huffman, Robert Reed, James Wynes, Kevin Biggers, Kevin Lilly, and Randail Canterbury. Coach, Dallas Mann.