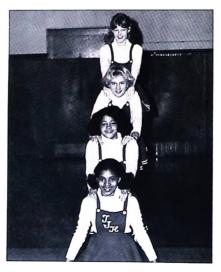

#### **BOY'S J-H CHEERLEADERS**

Row 1 Tracey Mann Row 2 Lorie Wynes Row 3 Jennifer Rookstool Row 4 Kay Lilly