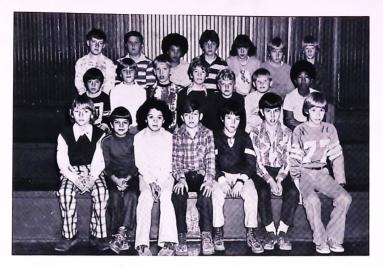

#### **BOY'S J-H BASKETBALL**

Row 1 L to R Billy Canterbury, Raymond Honaker, Michael Meadows, Jeff Meadows, Reece Meadows, Paul Greco. Row 2 L to R Timmy Fox, Jon Fox, Dean Gore, Roger Cox, Lee Palmer, Michael Anderson Row 3 L to R Mark Lilly, Manager, Timmy Wynes, Dwain Gore, Anthony Wynes, Randy Fix, Terry Meadows, Philip Ward, Hoss Monroe, Tad Lowry.