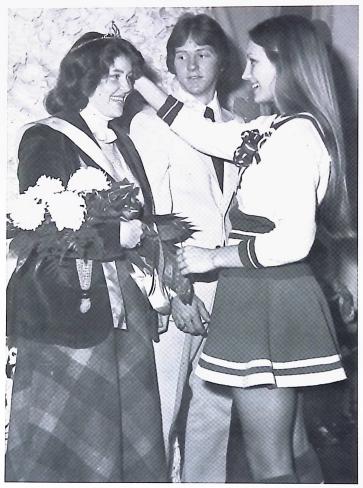

## HOMECOMING 1979

1978 Homecoming Queen, Joni Rockstool, crowning 1979 Homecoming queen, Connie Mann, Escorted by Ronnie Pettrey.

L To R: Brian Webb and Ronnie Bower, Sword Bearers

First Runner-up: Robin Persinger Escorted by Robert Reed.