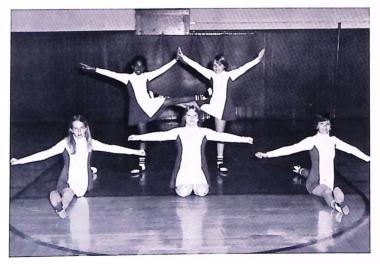

## **ELEMENTARY BASKETBALL**

ROW 1 L to R: Brian Allen, Jeff Cox, Kevin Gore, Ronald Fox, Keith Wykle, Mark Wills, Randall Cox, Row 2: Steven Lowry, Brian Bowing, Robert Yancey, Shane Harvey, Brian Boone, Ronnie Williams, Felix Wynes. Row 3 L to R: Tracy Grimmett, Matthew Stalnaker, Brian Gore, Mitch Bowling, Mark Gill, Jimmy Rockstool, Timmy Presley.