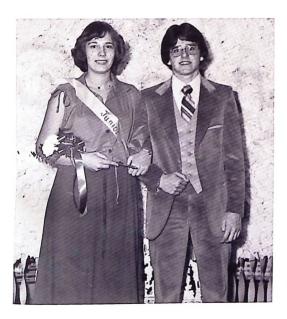

## SUMMERS COUNTY JR. MISS CONTESTANT

Miss Patricia Buckland is a senior at Talcott High school and the daughter of Mr. and Mrs. David Buckland of Talcott. She is a member of River Valley Baptist Church. She was a contestant in the Summers County 1978-79 Junior Miss Pageant held at the Hinton High School Auditorium. For her talent she presented a monologue entitled "I'll just be myself".